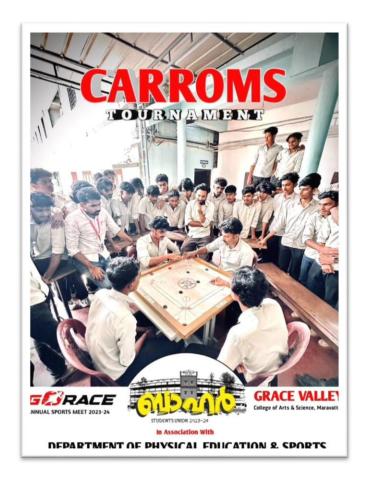

The girls' events featured intense matches of throwball and dodgeball, culminating in a thrilling small post penalty shootout. Meanwhile, the boys engaged in competitive bouts of volleyball, cricket, carroms, and chess, demonstrating their strategic prowess and physical agility.