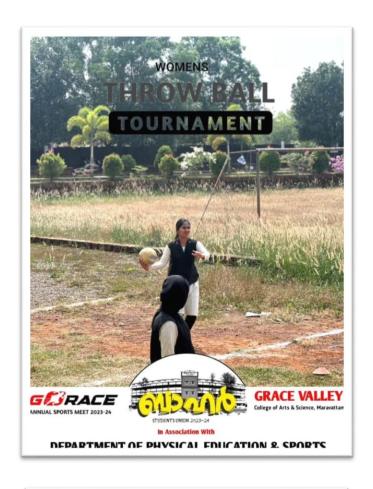

The girls' events featured intense matches of throwball and dodgeball, culminating in a thrilling small post penalty shootout. Meanwhile, the boys engaged in competitive bouts of volleyball, cricket, carroms, and chess, demonstrating their strategic prowess and physical agility.