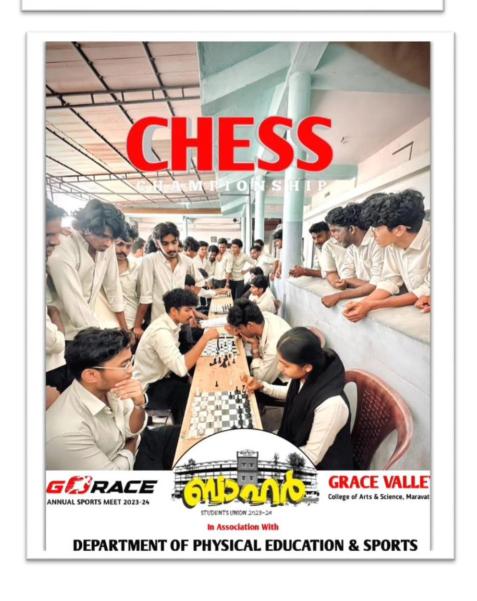

The girls' events featured intense matches of throwball and dodgeball, culminating in a thrilling small post penalty shootout. Meanwhile, the boys engaged in competitive bouts of volleyball, cricket, carroms, and chess, demonstrating their strategic prowess and physical agility.