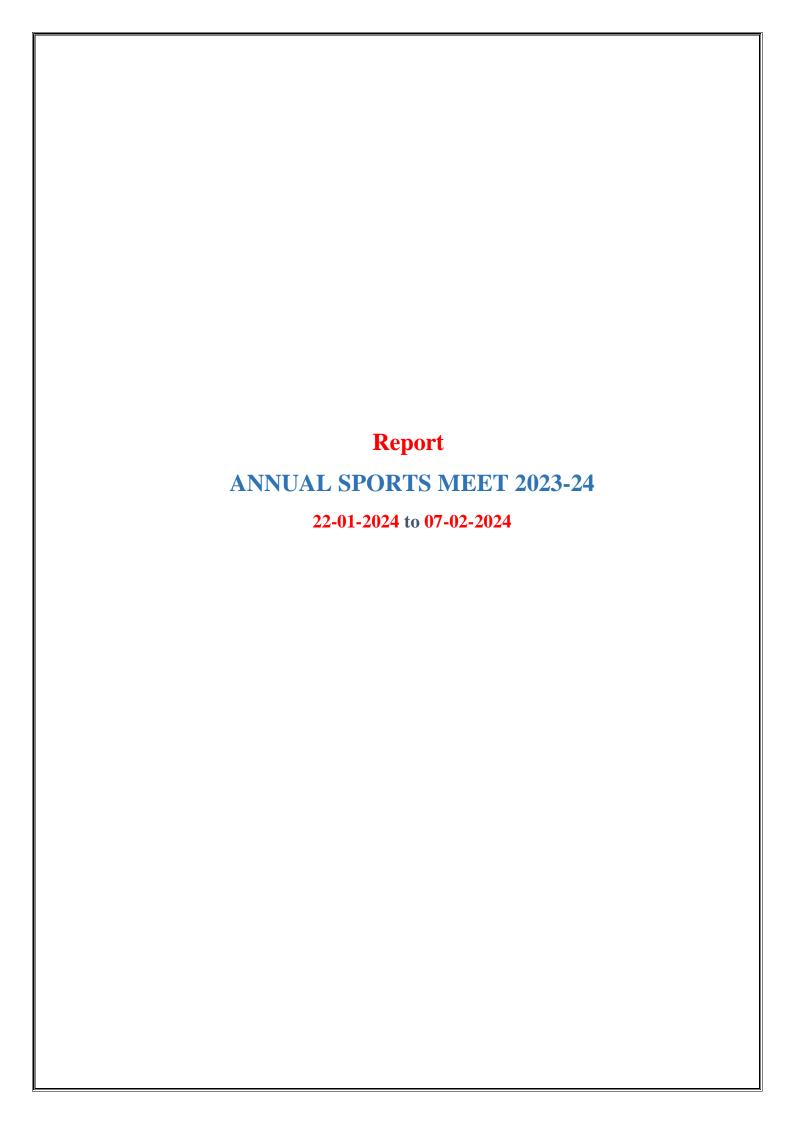

The girls' events featured intense matches of throwball and dodgeball, culminating in a thrilling small post penalty shootout. Meanwhile, the boys engaged in competitive bouts of volleyball, cricket, carroms, and chess, demonstrating their strategic prowess and physical agility.