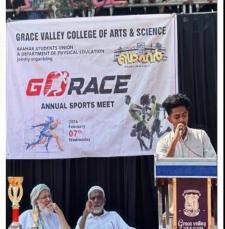

### **ANNUAL SPORTS MEET**

The annual sports meet at our college was a vibrant display of talent, teamwork, and sportsmanship, showcasing the competitive spirit among students from various disciplines. The event saw enthusiastic participation from teams representing Commerce, Management, Arts, and Science departments, each striving to excel in their respective events.

On the final day, the atmosphere was electric as athletes competed in the much-anticipated athletic meet, showcasing their speed, strength, and endurance across various track and field events. Amidst cheering crowds and spirited performances, Commerce emerged as the overall winners, showcasing their prowess across multiple disciplines. Management secured the 1st runner-up position, closely followed by Science, who claimed the 2nd runner-up spot. The

event was graced by distinguished guests including the college principal, manager, and other dignitaries from the Management department, who commended the participants for their dedication and sportsmanship.