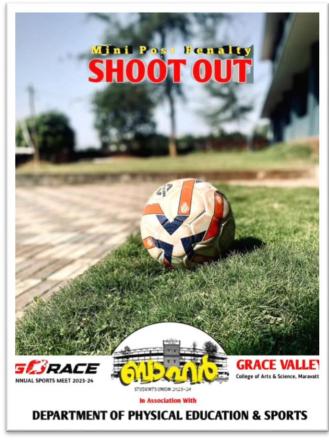

The girls' events featured intense matches of throwball and dodgeball, culminating in a thrilling small post penalty shootout. Meanwhile, the boys engaged in competitive bouts of volleyball, cricket, carroms, and chess, demonstrating their strategic prowess and physical agility.