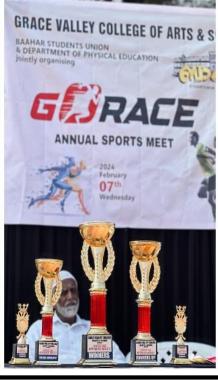

On the final day, the atmosphere was electric as athletes competed in the much-anticipated athletic meet, showcasing their speed, strength, and endurance across various track and field events. Amidst cheering crowds and spirited performances, Commerce emerged as the overall winners, showcasing their prowess across multiple disciplines. Management secured the 1st runner-up position, closely followed by Science, who claimed the 2nd runner-up spot. The