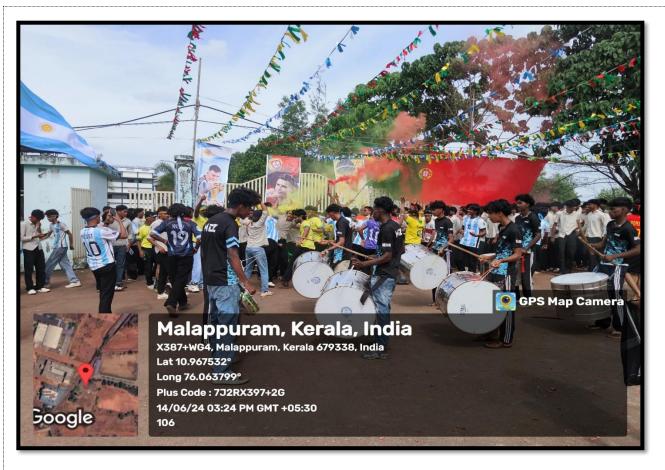

## **EURO COPA FANS SHOW**

Date: 14/06/2024

**Time**: 03:30 pm to 04:30 pm

Venue: Grace Valley College of arts & science, Maravattam

On the 14th of June, Grace Valley College of Arts & Science hosted an exhilarating Euro Copa Fans Show, organized by the Department of Physical Education in collaboration with the Baahar College Union. The event took place from 3:30 PM to 4:30 PM and was a remarkable display of college spirit and football fandom. The program, put together by enthusiastic college students, captivated the audience with its energy and creativity. The highlight of the show was a vibrant performance featuring the Nasik Dhol, which brought an electrifying atmosphere to the venue. The rhythmic beats of the drums and the enthusiastic cheer of the students created an ambiance of excitement and unity, reminiscent of the fervor found in football stadiums during major tournaments.

#### **PHOTOS**