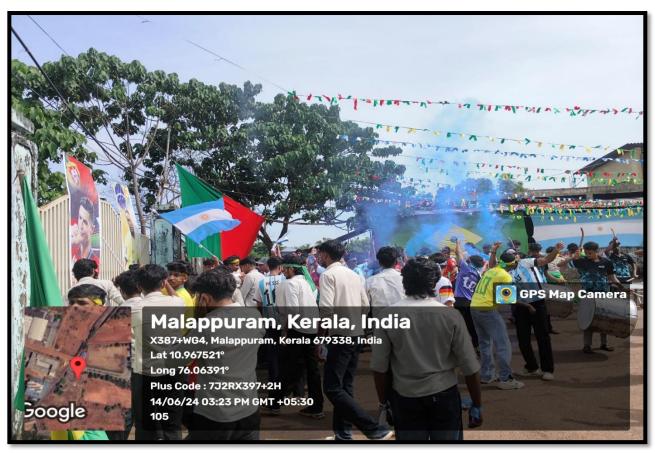

## **EURO COPA FANS SHOW**

Date: 14/06/2024

**Time**: 03:30 pm to 04:30 pm

Venue: Grace Valley College of arts & science, Maravattam

On the 14th of June, Grace Valley College of Arts & Science hosted an exhilarating Euro Copa Fans Show, organized by the Department of Physical Education in collaboration with the Baahar College Union. The event took place from 3:30 PM to 4:30 PM and was a remarkable display of college spirit and football fandom. The program, put together by enthusiastic college students, captivated the audience with its energy and creativity. The highlight of the show was a vibrant performance featuring the Nasik Dhol, which brought an electrifying atmosphere to the venue. The rhythmic beats of the drums and the enthusiastic cheer of the students created an ambiance of excitement and unity, reminiscent of the fervor found in football stadiums during major tournaments.

#### **PHOTOS**