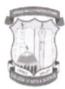

## **EURO COPA FANS SHOW**

Date: 14/06/2024

**Time**: 03:30 pm to 04:30 pm

Venue: Grace Valley College of arts & science, Maravattam

On the 14th of June, Grace Valley College of Arts & Science hosted an exhilarating Euro Copa Fans Show, organized by the Department of Physical Education in collaboration with the Baahar College Union. The event took place from 3:30 PM to 4:30 PM and was a remarkable display of college spirit and football fandom. The program, put together by enthusiastic college students, captivated the audience with its energy and creativity. The highlight of the show was a vibrant performance featuring the Nasik Dhol, which brought an electrifying atmosphere to the venue. The rhythmic beats of the drums and the enthusiastic cheer of the students created an ambiance of excitement and unity, reminiscent of the fervor found in football stadiums during major tournaments.