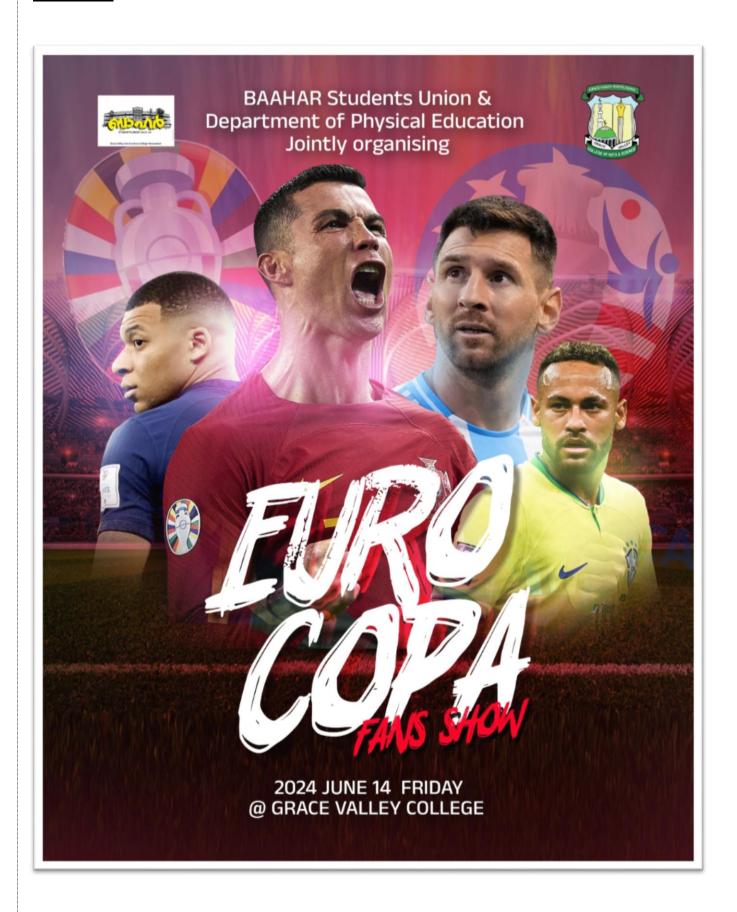

## **EURO COPA FANS SHOW**

Date: 14/06/2024

**Time**: 03:30 pm to 04:30 pm

Venue: Grace Valley College of arts & science, Maravattam

On the 14th of June, Grace Valley College of Arts & Science hosted an exhilarating Euro Copa Fans Show, organized by the Department of Physical Education in collaboration with the Baahar College Union. The event took place from 3:30 PM to 4:30 PM and was a remarkable display of college spirit and football fandom. The program, put together by enthusiastic college students, captivated the audience with its energy and creativity. The highlight of the show was a vibrant performance featuring the Nasik Dhol, which brought an electrifying atmosphere to the venue. The rhythmic beats of the drums and the enthusiastic cheer of the students created an ambiance of excitement and unity, reminiscent of the fervor found in football stadiums during major tournaments.

The event was well-received by all attendees, who appreciated the hard work and dedication of the students and organizers. It served as a testament to the passion for football among the youth and their ability to come together to celebrate their favorite sport. Overall, the Euro Copa Fans Show was an outstanding success, leaving a lasting impression on everyone present. It not only highlighted the talent and enthusiasm of the students but also strengthened the sense of community within the college.