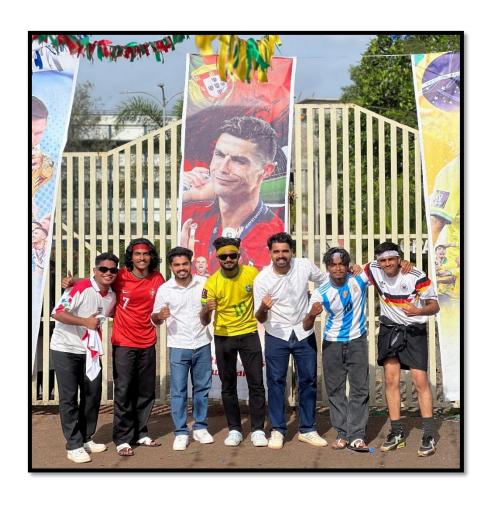

## **EURO COPA FANS SHOW**

Date: 14/06/2024

**Time**: 03:30 pm to 04:30 pm

Venue: Grace Valley College of arts & science, Maravattam

On the 14th of June, Grace Valley College of Arts & Science hosted an exhilarating Euro Copa Fans Show, organized by the Department of Physical Education in collaboration with the Baahar College Union. The event took place from 3:30 PM to 4:30 PM and was a remarkable display of college spirit and football fandom. The program, put together by enthusiastic college students, captivated the audience with its energy and creativity. The highlight of the show was a vibrant performance featuring the Nasik Dhol, which brought an electrifying atmosphere to the venue. The rhythmic beats of the drums and the enthusiastic cheer of the students created an ambiance of excitement and unity, reminiscent of the fervor found in football stadiums during major tournaments.

The event was well-received by all attendees, who appreciated the hard work and dedication of the students and organizers. It served as a testament to the passion for football among the youth and their ability to come together to celebrate their favorite sport. Overall, the Euro Copa Fans Show was an outstanding success, leaving a lasting impression on everyone present. It not only highlighted the talent and enthusiasm of the students but also strengthened the sense of community within the college.