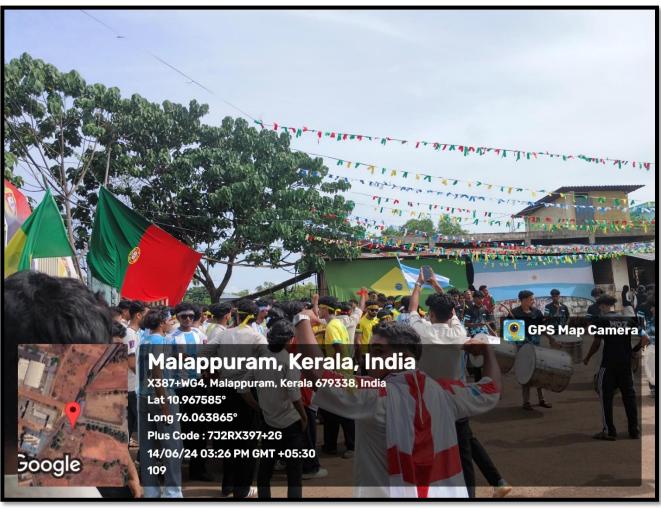

## **EURO COPA FANS SHOW**

Date: 14/06/2024

**Time**: 03:30 pm to 04:30 pm

Venue: Grace Valley College of arts & science, Maravattam

On the 14th of June, Grace Valley College of Arts & Science hosted an exhilarating Euro Copa Fans Show, organized by the Department of Physical Education in collaboration with the Baahar College Union. The event took place from 3:30 PM to 4:30 PM and was a remarkable display of college spirit and football fandom. The program, put together by enthusiastic college students, captivated the audience with its energy and creativity. The highlight of the show was a vibrant performance featuring the Nasik Dhol, which brought an electrifying atmosphere to the venue. The rhythmic beats of the drums and the enthusiastic cheer of the students created an ambiance of excitement and unity, reminiscent of the fervor found in football stadiums during major tournaments.

#### **PHOTOS**