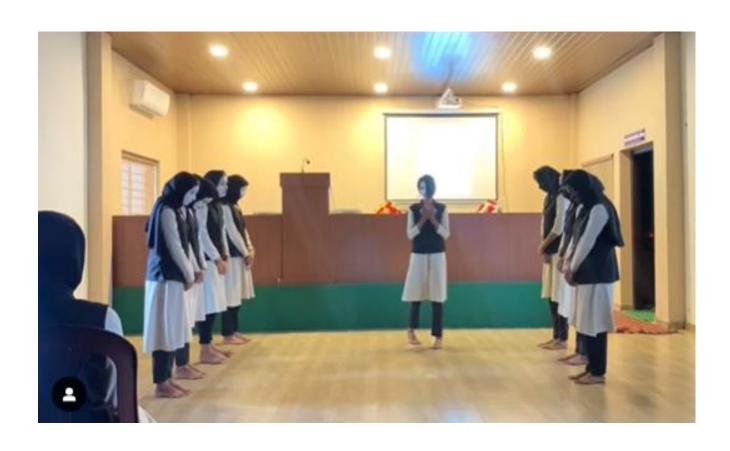

## Reclaiming Lives: A Journey of Healing from Trauma and Addiction

Wadi Rahma: The Department of Psychology organized a significant event on June 27, 2023, commemorating PTSD Day and Drug Abuse Day. The program, titled "Reclaiming Lives: A Journey of Healing from Trauma and Addiction," aimed to raise awareness and promote understanding of these critical issues. Dr. Jasim Munawar, the college principal, inaugurated the event, with Mr. Althaf, the department head, extending a warm welcome. Mr. Safwan from the Physical Department and Mrs. Karthika, a faculty member, were also present. The program featured informative presentations by students, including a paper on PTSD Day by Ummu Salma and one on Suicide Prevention by Fahmitha. Additionally, a powerful mime performance on suicide was staged, highlighting the gravity of the issue. Mrs. Misna K delivered the vote of thanks, acknowledging the participants' contributions and emphasizing the importance of collective efforts in addressing these challenges.