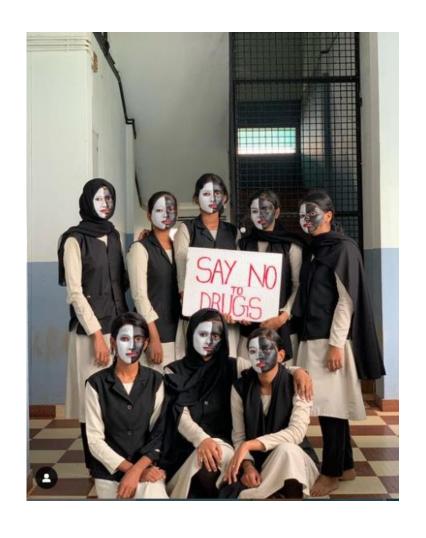

## Reclaiming Lives: A Journey of Healing from Trauma and Addiction

Wadi Rahma: The Department of Psychology organized a significant event on June 27, 2023, commemorating PTSD Day and Drug Abuse Day. The program, titled "Reclaiming Lives: A Journey of Healing from Trauma and Addiction," aimed to raise awareness and promote understanding of these critical issues. Dr. Jasim Munawar, the college principal, inaugurated the event, with Mr. Althaf, the department head, extending a warm welcome. Mr. Safwan from the Physical Department and Mrs. Karthika, a faculty member, were also present. The program featured informative presentations by students, including a paper on PTSD Day by Ummu Salma and one on Suicide Prevention by Fahmitha. Additionally, a powerful mime performance on suicide was staged, highlighting the gravity of the issue. Mrs. Misna K delivered the vote of thanks, acknowledging the participants' contributions and emphasizing the importance of collective efforts in addressing these challenges.