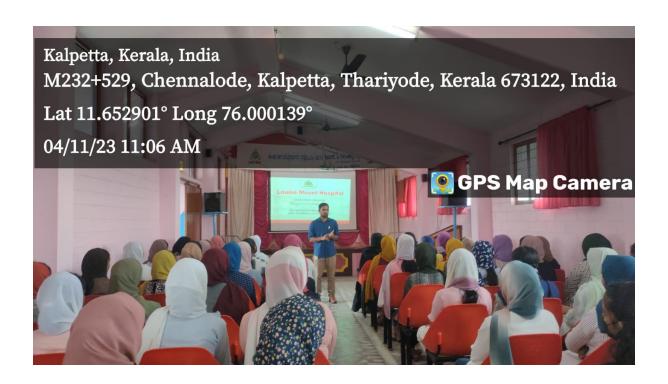

## **Clinical Visit to Louis Mount Hospital**

Date: November 4, 2024

The Department of Psychology orchestrated a valuable clinical visit to Louis Mount Hospital in Wayanad, providing students with a firsthand experience in the field. Head of the Department, Mr. Althaf P, along with faculty members Misna and Karthika, led the visit, ensuring a comprehensive understanding of clinical psychology practices.

During the visit, students had the opportunity to witness clinical practices in action, gaining exposure to various therapeutic approaches and interventions. This hands-on experience complemented their academic learning, fostering a deeper appreciation for the complexities of psychological assessment and treatment.