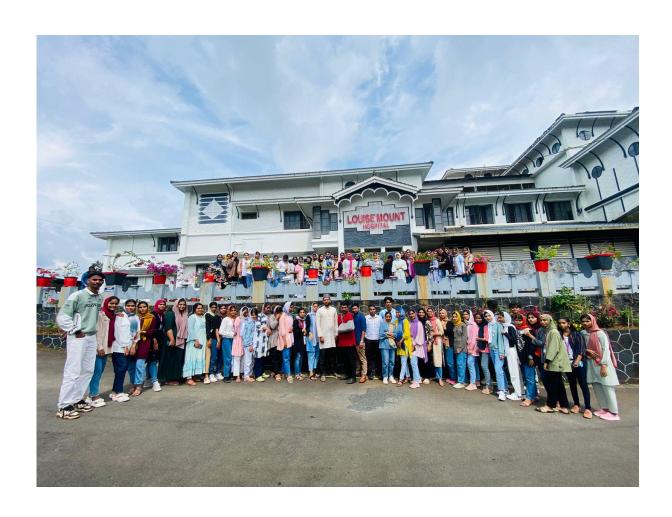

## **Clinical Visit to Louis Mount Hospital**

Date: November 4, 2024

The Department of Psychology orchestrated a valuable clinical visit to Louis Mount Hospital in Wayanad, providing students with a firsthand experience in the field. Head of the Department, Mr. Althaf P, along with faculty members Misna and Karthika, led the visit, ensuring a comprehensive understanding of clinical psychology practices.

In conclusion, the clinical visit to Louis Mount Hospital on November 4 was a resounding success, thanks to the leadership of Mr. Althaf P and the active participation of faculty members Misna and Karthika. The collaboration with renowned clinical psychologists enriched the educational journey of the students, emphasizing the department's commitment to holistic learning in the field of psychology.