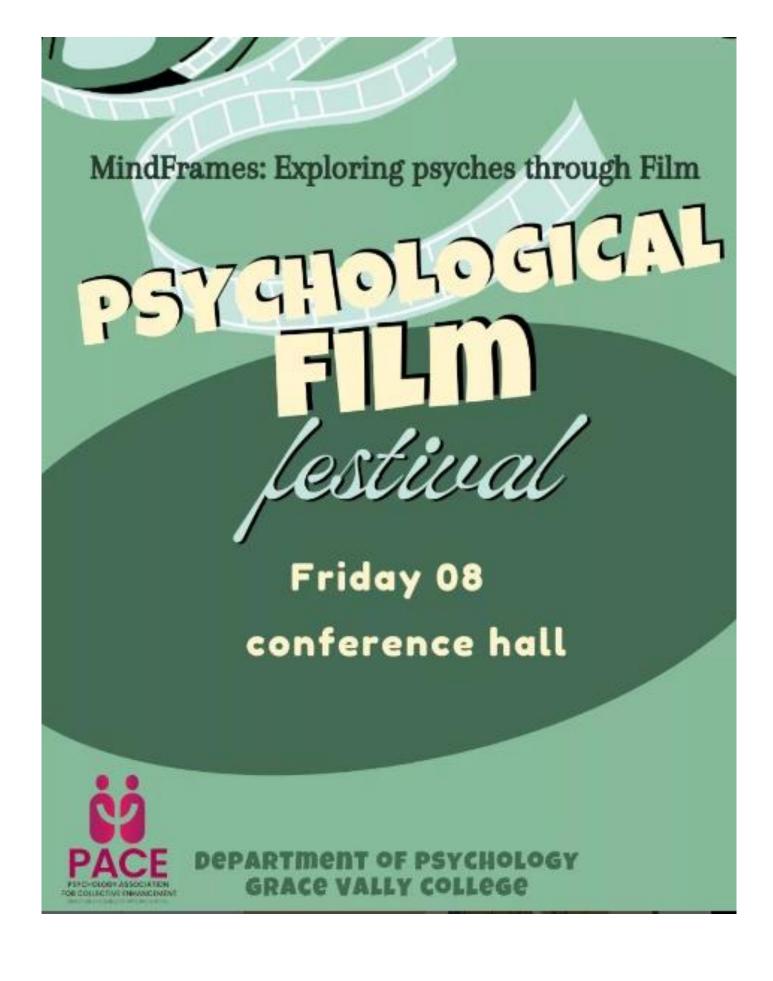

### Day Two: Film Festival

-A Film festival showcasing movies that explore psychological themes, fostering a deeper understanding of the subject

We believe that this program will not only enrich the academic experience of our students but also contribute to the overall development of our college community. We kindly request your permission to proceed with the aforementioned program and would be grateful for any support or guidance you may provide. We are confident that this initiative will enhance the educational and cultural fabric of our college. I thank you for considering our request. We look forward to your positive response.

## Day five: Cinematic Exploration of Psychological Themes

December 5th, 2023, marked a cinematic exploration of psychological themes during the Emosense Film Festival. More than 90 students from various departments gathered to watch the movie "Split," followed by a stimulating discussion led by Shanith and Nandana. The film festival provided attendees with valuable insights into complex human emotions and behaviours, fostering a deeper understanding of psychological concepts. Psychological, Film Festival 2023 held by department of Psychology on 8/12/23