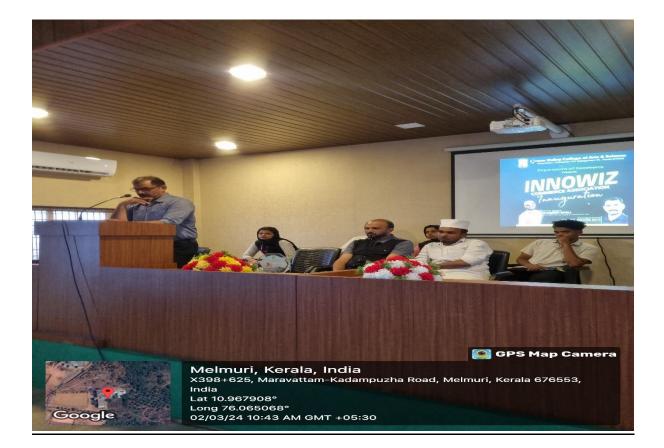

#### <u>REPORT</u>

The inauguration of commerce association marks a significant milestone in our journey towards fostering execellence. The department of Commerce Grace Valley College of Arts and Science Maravattam ,conducted a formal inauguration ceremony of its association making the day memorable. The inauguration ceremony commeced with a warm welcome speech delivered by Miss Dilshana ,(Final year Bcom )commerce association seceretary , Mr Rishad TP head of the department of Commerce delivered the presidential address. The official inauguration of this event was done by Dr. Ayyoob Keyi, Principal Grace Valley college, graced to the occasion and officially inaugurated the commerce club.

The highlight of the ceremony was the insightful keynote address delivered by Mr SHABEER BABU (Manager of alhind tours and travels Pvt Ltd. Felicitation was extended to Mr Shibu John, HOD Department of Management, and Mr sreejith, HOD of chemistry.The vote of thanks was delivered by Mr Basil( first year Bcom student).