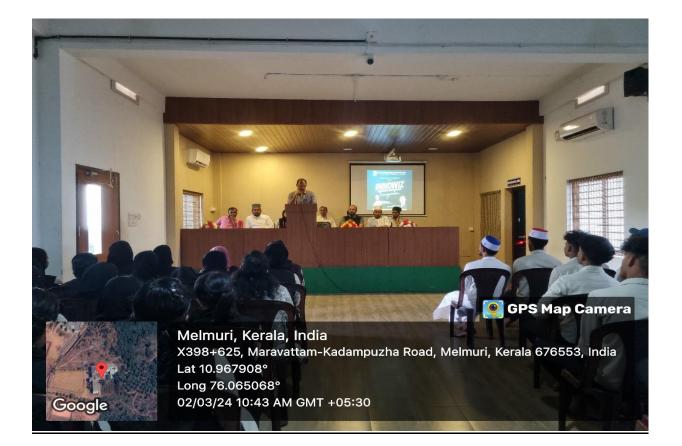

#### <u>REPORT</u>

The inauguration of commerce association marks a significant milestone in our journey towards fostering execellence. The department of Commerce Grace Valley College of Arts and Science Maravattam ,conducted a formal inauguration ceremony of its association making the day memorable. The inauguration ceremony commeced with a warm welcome speech delivered by Miss Dilshana ,(Final year Bcom )commerce association seceretary , Mr Rishad TP head of the department of Commerce delivered the presidential address. The official inauguration of this event was done by Dr. Ayyoob Keyi, Principal Grace Valley college, graced to the occasion and officially inaugurated the commerce club.

The highlight of the ceremony was the insightful keynote address delivered by Mr SHABEER BABU (Manager of alhind tours and travels Pvt Ltd. Felicitation was extended to Mr Shibu John, HOD Department of Management, and Mr sreejith, HOD of chemistry.The vote of thanks was delivered by Mr Basil( first year Bcom student).