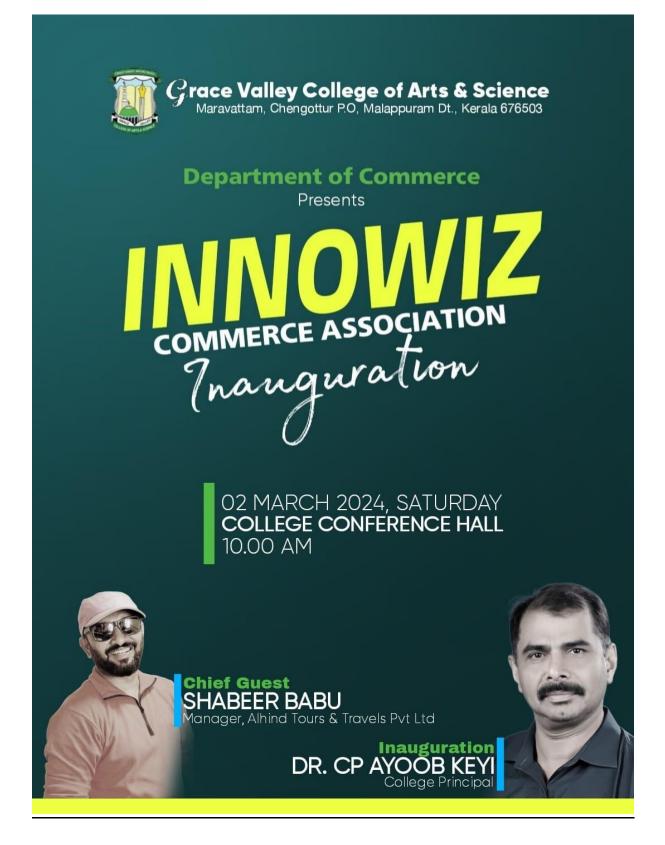

## **PROGRAMME NOTICE**

Date : 2/3/2024,

Time : 10.00 am to 12.00 pm

| Welcome speech       | : DILSHANA (Association seceretary)                    |  |  |
|----------------------|--------------------------------------------------------|--|--|
| Presidential address | : RISHAD TP (HOD, Department of Commerce)              |  |  |
| Inauguration         | : Dr, CP AYYOOB KEYI (Principal, Grace Valley College) |  |  |
| Chief guest          | : SHABEER BABU (MD, Alhind holidays India Pvt Ltd)     |  |  |
| Felicitation         | :SHIBU JOHN (HOD, Department of management)f           |  |  |
|                      | : JASNA (HOD, Department of commerce)                  |  |  |
|                      | : SREEJITH (HOD, PG Department of chemistry)           |  |  |
| Vote of Thanks       | : HANISH BASIL                                         |  |  |

## **Chief guest**

• SHABEER BABU (MD, Alhind holidays India Pvt Ltd)

#### <u>REPORT</u>

The inauguration of commerce association marks a significant milestone in our journey towards fostering execellence. The department of Commerce Grace Valley College of Arts and Science Maravattam ,conducted a formal inauguration ceremony of its association making the day memorable. The inauguration ceremony commeced with a warm welcome speech delivered by Miss Dilshana ,(Final year Bcom )commerce association seceretary , Mr Rishad TP head of the department of Commerce delivered the presidential address. The official inauguration of this event was done by Dr. Ayyoob Keyi, Principal Grace Valley college, graced to the occasion and officially inaugurated the commerce club.