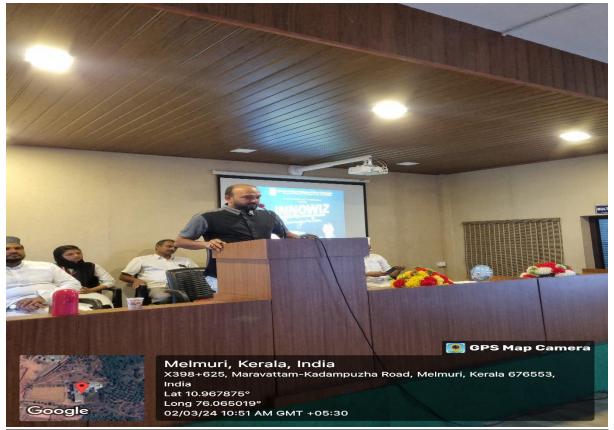

#### <u>REPORT</u>

The inauguration of commerce association marks a significant milestone in our journey towards fostering execellence. The department of Commerce Grace Valley College of Arts and Science Maravattam ,conducted a formal inauguration ceremony of its association making the day memorable. The inauguration ceremony commeced with a warm welcome speech delivered by Miss Dilshana ,(Final year Bcom )commerce association seceretary , Mr Rishad TP head of the department of Commerce delivered the presidential address. The official inauguration of this event was done by Dr. Ayyoob Keyi, Principal Grace Valley college, graced to the occasion and officially inaugurated the commerce club.

The highlight of the ceremony was the insightful keynote address delivered by Mr SHABEER BABU (Manager of alhind tours and travels Pvt Ltd. Felicitation was extended to Mr Shibu John, HOD Department of Management, and Mr sreejith, HOD of chemistry.The vote of thanks was delivered by Mr Basil( first year Bcom student).

Mr Shabeer babu shared his remarkable journey in business world recounting challenges, success and pivotal moments that shaped his entrepreneurial path. An interactive session allowed students to pose questions fostering a direct exchange of ideas and experiences. This session facilitated understanding of the challenges and opportunities in the business domain. Thier words of wisdom and invaluable insights into the realm of commerce provided inspiration to all present. Their emphasis on the importance of prcactical skill, ethical values and continuos learning resonated deeply with our vision for the commerce association.