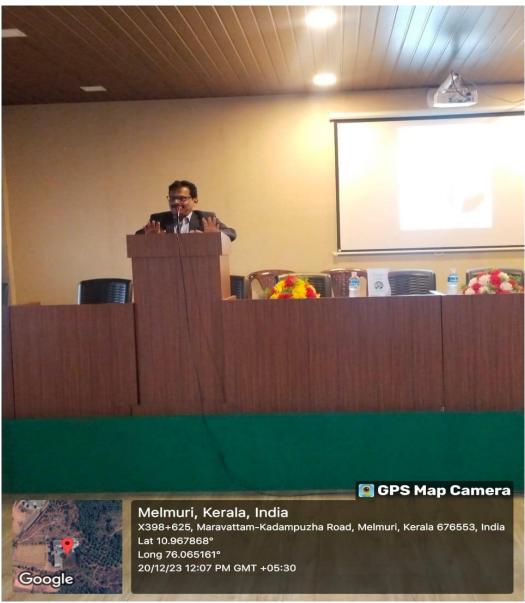

### Photos

Principal Dr. AYOOB KEYI Keynote address

The BBA Department Association Inauguration held on 20/12/2023 at Grace Valley College of Arts and Science, Maravattam, marked the beginning of an enriching academic and co-curricular journey for the students. The program featured a series of speeches, addresses, and felicitations, making it a memorable and inspiring event. The program aimed to bring together students, faculty, and distinguished guests to celebrate the initiation of the association.

Ms. MIRSHA, Association Secretary warmly welcomed the attendees, setting a positive tone for the event.Mr. SHIBU JOHN, Head of BBA Department emphasized the importance of the BBA Department Association in enhancing students' academic and professional development. Mr. CM NAG KUMAR, AGM-HR Aster MIMS, officially inaugurated the association, sharing valuable insights from the corporate world. He shared his extensive knowledge and experience in the industry, offering valuable insights into current trends, challenges, and opportunities. Principal Dr. CP AYOOB KEYI, provided a key insight into the significance of associations in shaping the educational experience. Mr. RISHAD TP, Head of Commerce Department congratulated the BBA Department on this milestone and extended support for future endeavours. Mrs. DHANYA, Head of Economics Department acknowledged the importance of interdisciplinary collaboration and encouraged students to explore diverse perspectives. Ms. Suhana, Wise Chairperson of Student Union commended the initiative and highlighted the role of student unions in promoting unity and cooperation. Mr. SHIBIN SHA, Student Union Chairman expressed gratitude to all participants, organizers, and sponsors, emphasizing the collective effort that made the event successful.