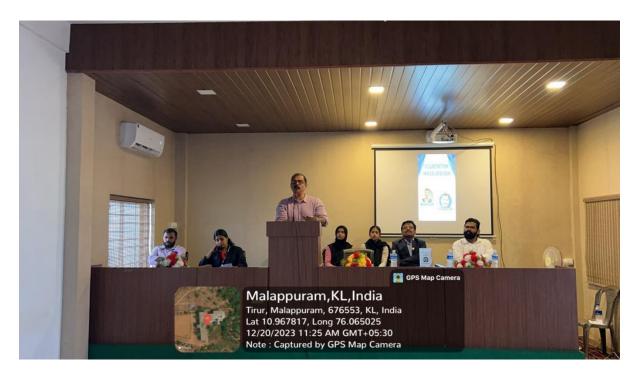

### Photos

Principal Dr. AYOOB KEYI Keynote address

The BBA Department Association Inauguration held on 20/12/2023 at Grace Valley College of Arts and Science, Maravattam, marked the beginning of an enriching academic and co-curricular journey for the students. The program featured a series of speeches, addresses, and felicitations, making it a memorable and inspiring event. The program aimed to bring together students, faculty, and distinguished guests to celebrate the initiation of the association.

Ms. MIRSHA, Association Secretary warmly welcomed the attendees, setting a positive tone for the event.Mr. SHIBU JOHN, Head of BBA Department emphasized the importance of the BBA Department Association in enhancing students' academic and professional development. Mr. CM NAG KUMAR, AGM-HR Aster MIMS, officially inaugurated the association, sharing valuable insights from the corporate world. He shared his extensive knowledge and experience in the industry, offering valuable insights into current trends, challenges, and opportunities. Principal Dr. CP AYOOB KEYI, provided a key insight into the significance of associations in shaping the educational experience. Mr. RISHAD TP, Head of Commerce Department congratulated the BBA Department on this milestone and extended support for future endeavours. Mrs. DHANYA, Head of Economics Department acknowledged the importance of interdisciplinary collaboration and encouraged students to explore diverse perspectives. Ms. Suhana, Wise Chairperson of Student Union commended the initiative and highlighted the role of student unions in promoting unity and cooperation. Mr. SHIBIN SHA, Student Union Chairman expressed gratitude to all participants, organizers, and sponsors, emphasizing the collective effort that made the event successful.