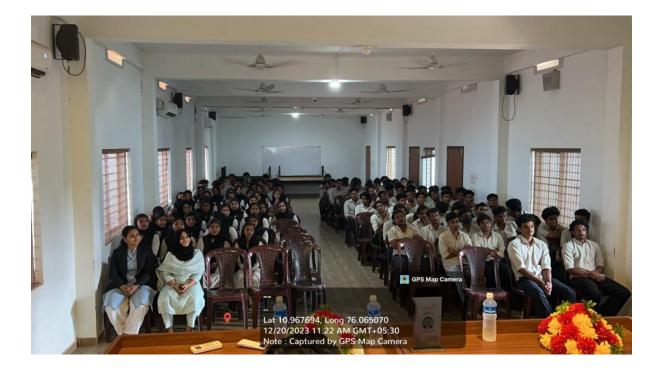

### Photos

Principal Dr. AYOOB KEYI Keynote address

The BBA Department Association Inauguration held on 20/12/2023 at Grace Valley College of Arts and Science, Maravattam, marked the beginning of an enriching academic and co-curricular journey for the students. The program featured a series of speeches, addresses, and felicitations, making it a memorable and inspiring event. The program aimed to bring together students, faculty, and distinguished guests to celebrate the initiation of the association.