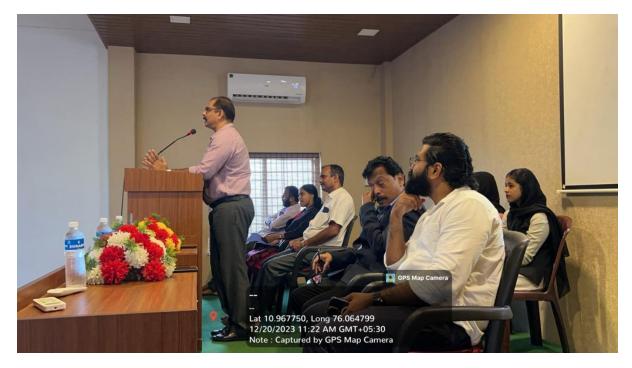

Ms. MIRSHA, Association Secretary warmly welcomed the attendees, setting a positive tone for the event.Mr. SHIBU JOHN, Head of BBA Department emphasized the importance of the BBA Department Association in enhancing students' academic and professional development. Mr. CM NAG KUMAR, AGM-HR Aster MIMS, officially inaugurated the association, sharing valuable insights from the corporate world. He shared his extensive knowledge and experience in the industry, offering valuable insights into current trends, challenges, and opportunities. Principal Dr. CP AYOOB KEYI, provided a key insight into the significance of associations in shaping the educational experience. Mr. RISHAD TP, Head of Commerce Department congratulated the BBA Department on this milestone and extended support for future endeavours. Mrs. DHANYA, Head of Economics Department acknowledged the importance of interdisciplinary collaboration and encouraged students to explore diverse perspectives. Ms. Suhana, Wise Chairperson of Student Union commended the initiative and highlighted the role of student unions in promoting unity and cooperation. Mr. SHIBIN SHA, Student Union Chairman expressed gratitude to all participants, organizers, and sponsors, emphasizing the collective effort that made the event successful.